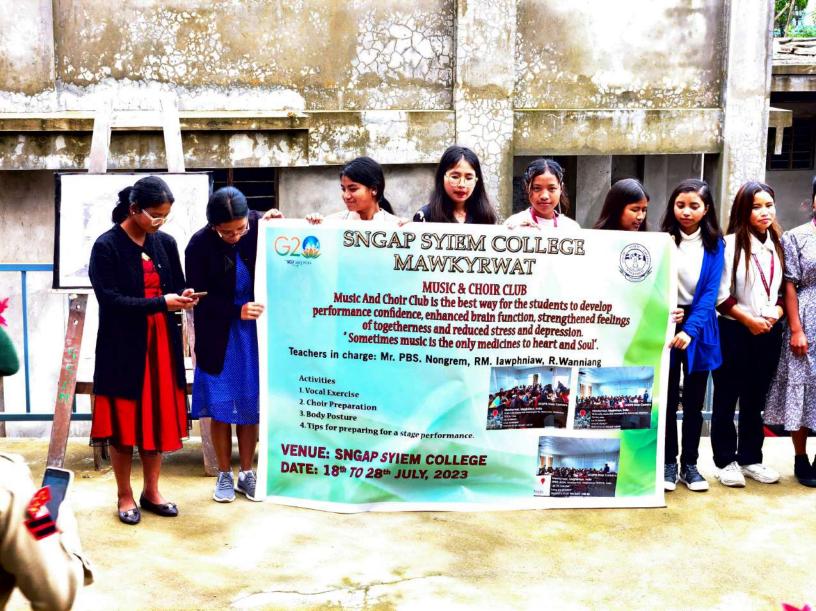

### CLUB EXHIBITION

JULY 28, 2023

# SUMMER INTRODUCTORY COURSE

to provide basic knowledge about NEP 2020 syllabus and courses

7TH SHARK TANK CLUB

8TH MEDIA & PUBLICATION CLUB

9TH MUSIC & CHOIR CLUB

**10TH** DRAMA FASHION CLUB

11TH DANCE CLUB