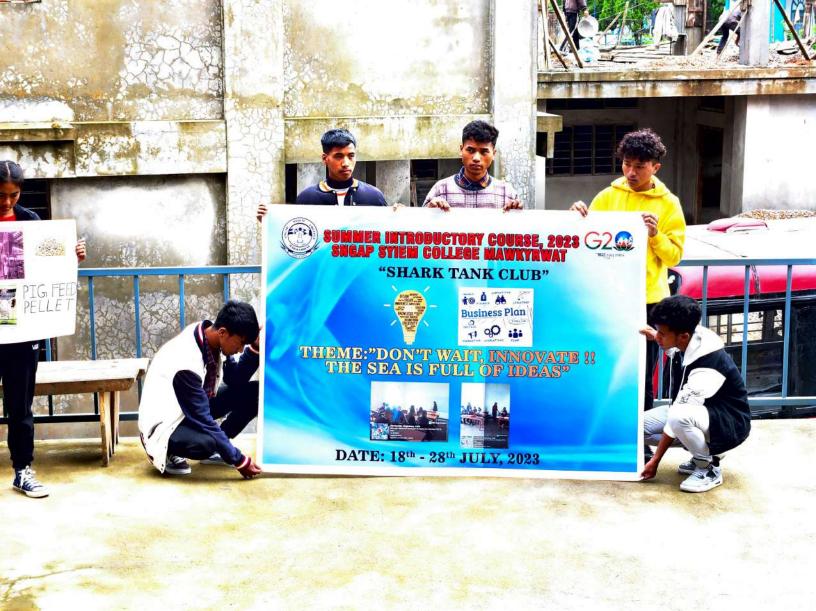

### CLUB EXHIBITION

JULY 28, 2023

# SUMMER INTRODUCTORY COURSE

to provide basic knowledge about NEP 2020 syllabus and courses

7TH SHARK TANK CLUB

8TH MEDIA & PUBLICATION CLUB

9TH MUSIC & CHOIR CLUB

**10TH** DRAMA FASHION CLUB

11TH DANCE CLUB