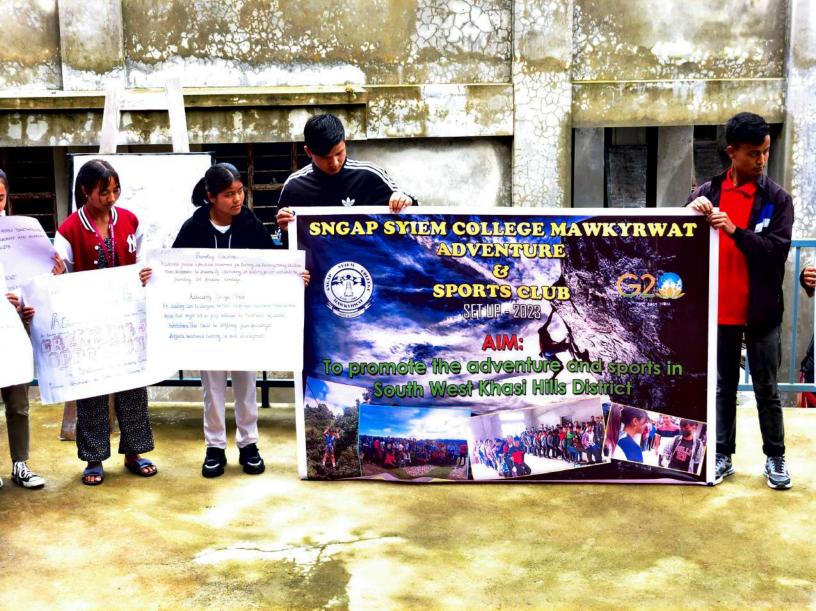

### CLUB EXHIBITION

JULY 28, 2023

# SUMMER INTRODUCTORY COURSE

to provide basic knowledge about NEP 2020 syllabus and courses

## ORDER OF

exhibition

1ST LITERARY CLUB

2ND CULINARY CLUB

3RD ART CLUB

4TH CHARITY CLUB

5TH VERBATTLE CLUB

6TH ADVENTURE SPORTS CLUB